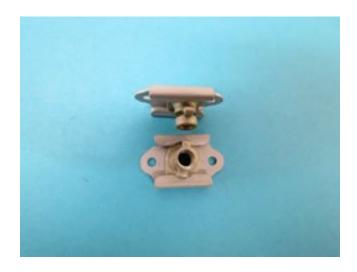

## 2 Lug Floating with Vintage "Boots" Wing Nut

| Thread Size | Part Number | Material                      |
|-------------|-------------|-------------------------------|
| #10-32      | F11S-1032S  | Steel Nut/Steel Bracket       |
| #10-32      | F11S-1032D  | Steel Nut/Aluminum Bracket    |
| #10-32      | F11D-1032D  | Aluminum Nut/Aluminum Bracket |